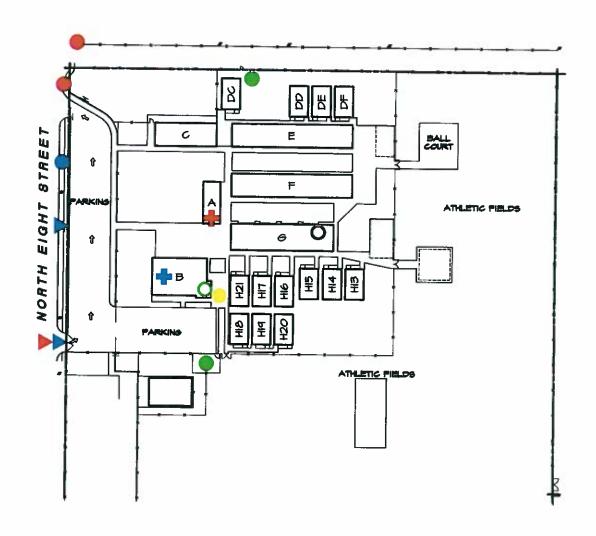

## BUILDING IDENTIFICATION MCKINLEY ELEMENTARY SCHOOL

**ADMINISTRATION** 

MULTIPURPOSE

C KINDERGARTEN

DC RELOCATABLE CLASSROOM

DD RELOCATABLE CLASSROOM

DE RELOCATABLE CLASSROOM

DF RELOCATABLE CLASSROOM

CLASSROOMS

F CLASSROOMS

6 CLASSROOMS

HIS RELOCATABLE CLASSROOM

> THROUGH

H2I RELOCATABLE CLASSROOM

### LEGEND

GAS SHUT-OFF

WATER SHUT-OFF

ELECTRICAL MAIN SHUT-OFF

ELECTRICAL SHUT-OFF

FIRE HYDRANT

PUBLIC ACCESS GATE

FIRE ACCESS GATE

FIRST AID KIT LOCATION

EMERGENCY DRINKING WATER LOCATION

EMERGENCY CONTAINER (BARREL) LOCATION

School 1177 NORTH 12th STREET McKINLEY EL CENTRO, CA. 92243

Scale 1"=125"

Date 03-11-09

**ELEMENTARY SCHOOL** 

TELEPHONE - 352 3225