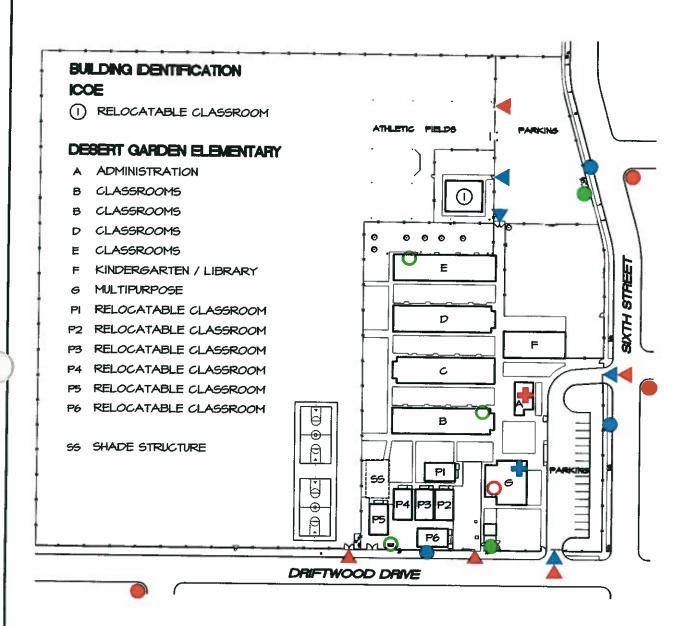

#### LEGEND

GAS SHUT-OFF

WATER SHUT-OFF

ELECTRICAL MAIN SHUT-OFF

ELECTRICAL SHUT-OFF

FIRE HYDRANT

PUBLIC ACCESS GATE

FIRE ACCESS GATE

🖶 FIRST AID KIT LOCATION

EMERGENCY DRINKING WATER LOCATION

EMERGENCY CONTAINER (BARREL) LOCATION

School

DESERT GARDEN
ELEMENTARY SCHOOL

1900 SOUTH SIXTH STREET EL CENTRO, CA. 92243 TELEPHONE - 352-2051

Scale

Date

|"=|25"