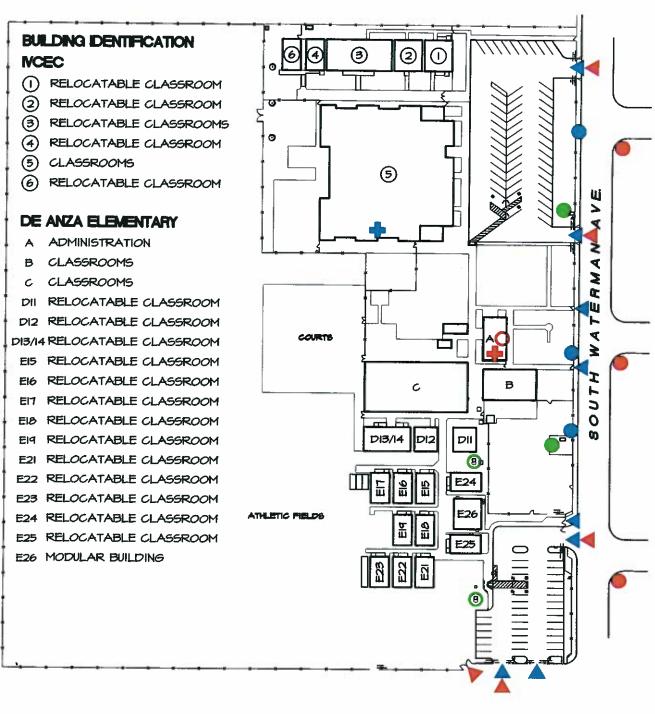

### LEGEND

GAS SHUT-OFF

MATER SHUT-OFF

ELECTRICAL MAIN SHUT-OFF

ELECTRICAL SHUT-OFF

FIRE HYDRANT

PUBLIC ACCESS GATE

FIRE ACCESS GATE

FIRST AID KIT LOCATION

EMERGENCY DRINKING WATER LOCATION

EMERGENCY CONTAINER (BARREL) LOCATION

N

School

DE ANZA

**ELEMENTARY SCHOOL** 

1530 SOUTH WATERMAN AVENUE EL CENTRO, CA. 92243 TELEPHONE - 352-9811

Scale

Date

|"=|25"