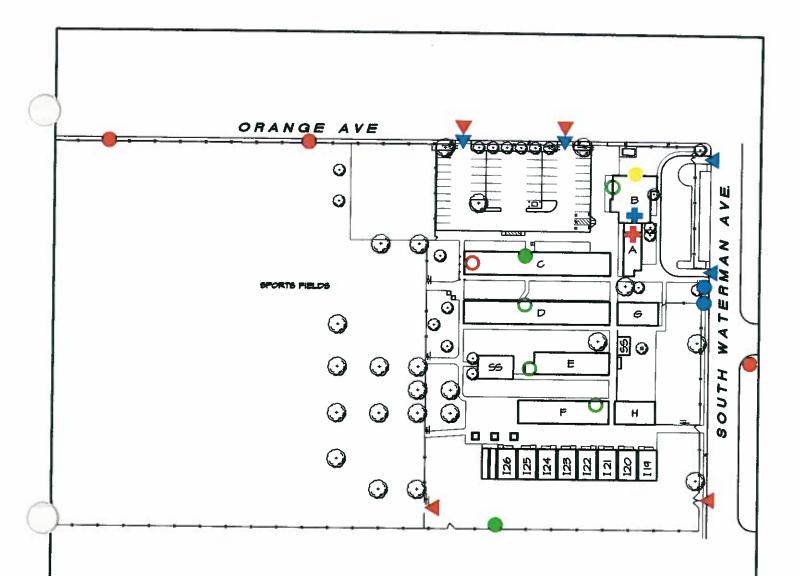

ENTARY SCHOOL

1900 SOUTH SIXTH STREET EL CENTRO, CA. 92243 TELEPHONE - 352-2051

Scale

Date

|"=|25"



# BUILDING IDENTIFICATION HARDING ELEMENTARY

- A ADMINISTRATION / LIBRARY
- B TEACHERS LOUNGE
- C MULTIPURPOSE
- D MAINTENANCE BUILDING
- E CLASSROOMS

- F CLASSROOMS
- 6 CLASSROOMS
- H KINDERGARTEN
- MI RELOCATABLE CLASSROOM
- > THROUGH
- MI2 RELOCATABLE CLASSROOM

#### 55 SHADE STRUCTURE

### COE

(I) HEAD START

## LEGEND

- GAS SHUT-OFF
- WATER SHUT-OFF
- ELECTRICAL MAIN SHUT-OFF
- ELECTRICAL SHUT-OFF
- FIRE HYDRANT

- PUBLIC ACCESS GATE
- FIRE ACCESS GATE
- FIRST AID KIT LOCATION
- EMERGENCY DRINKING WATER LOCATION
- EMERGENCY CONTAINER (BARREL) LOCATION



School

HARDING ELEMENTARY SCHOOL 950 SOUTH SEVENTH STREET EL CENTRO, CA. 92243 TELEPHONE - 352-4791

Scale

Date

1"=125'



# BUILDING IDENTIFICATION HEDRICK ELEMENTARY SCHOOL

A ADMINISTRATION

B MULTIPURPOSE

c CLASSROOMS

D CLASSROOMS

E CLASSROOMS

F CLASSROOMS

6 KINDERGARTEN

H KINDERGARTEN

119 RELOCATABLE CLASSROOM

> THROUGH

126 RELOCATABLE CLASSROOM

#### LEGEND

GAS SHUT-OFF

MATER SHUT-OFF

ELECTRICAL MAIN SHUT-OFF

ELECTRICAL SHUT-OFF

FIRE HYDRANT

A PUBLIC ACCESS GATE

FIRE ACCESS GATE

FIRST AID KIT LOCATION

EMERGENCY DRINKING WATER LOCATION

O EMERGENCY CONTAINER (BARREL) LOCATION

AN

School

HEDRICK ELEMENTARY SCHOOL 550 SOUTH WATERMAN AVENUE EL CENTRO, CA. 92243

TELEPHONE - 352 9811

Scale

SS SHADE STRUCTURE

Date

|"=|25"





## BUILDING IDENTIFICATION LINCOLN ELEMENTARY SCHOOL

- MULTIPURPOSE
- **CLASSROOMS**
- CLASSROOMS
- CLASSROOMS E

#### LEGEND

- GAS SHUT-OFF
- WATER SHUT-OFF