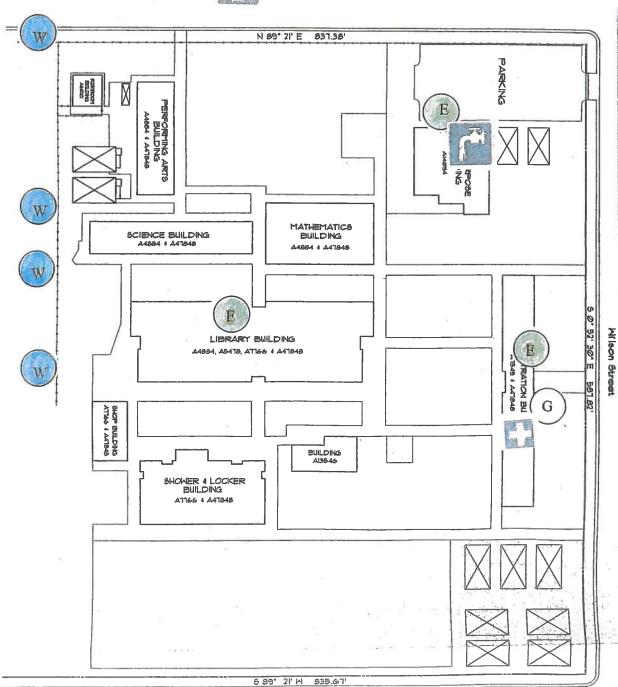

## Wilson Jr. High School 600 South Wilson Street

352-5341 - telephone

Emergency Plan Map Utilities AUG 0 7 2007

- ☐ Gas Shut-off
- Water Shut-off
- Electrical Panel

Emergency drinking water location

First aid kit location

# Wilson Jr. High School 600 South Wilson Street

352-5341 - telephone

AUG U 7 2007

# Emergency Plan Map Students/Staff

Parking area for staff/substitute teachers

☐ Bus drop-off and pick-up area