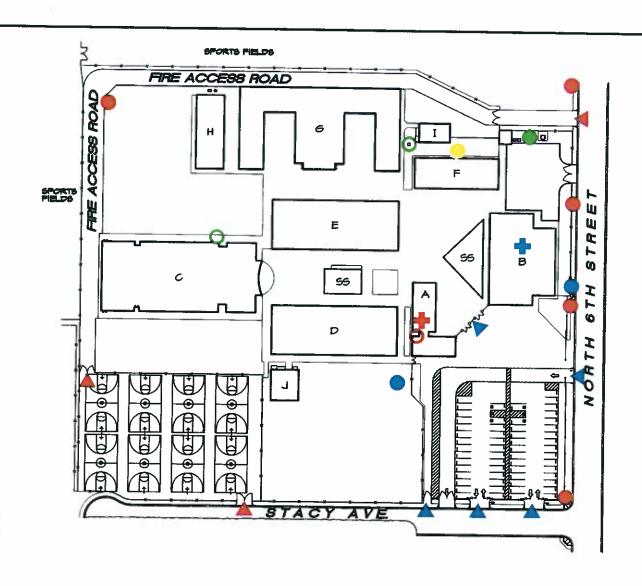

# BUILDING IDENTIFICATION KENNEDY MIDDLE SCHOOL

- A ADMINISTRATION
- B MULTIPURPOSE
- C GYMNASIUM
- D CLASSROOMS
- E CLASSROOMS

- F COMPUTER LAB / LIBRARY
- 6 CLASSROOMS
- H ICOE SPECIAL EDUCATION
- I ICOE SPECIAL EDUCATION
- J MUSIC RELOCATABLE CLASSROOM

### LEGEND

- GAS SHUT-OFF
- MATER SHUT-OFF
- ELECTRICAL MAIN SHUT-OFF
- ELECTRICAL SHUT-OFF
- FIRE HYDRANT

#### PUBLIC ACCESS GATE

- A FIRE ACCESS GATE
- FIRST AID KIT LOCATION
- **EMERGENCY DRINKING WATER LOCATION**
- MERGENCY CONTAINER (BARREL) LOCATION

N

School

KENNEDY MIDDLE SCHOOL 900 NORTH SIXTH STREET EL CENTRO, CA. 92243 TELEPHONE - 352-0444

Scale

55 SHADE STRUCTURE

Date 03-11-09

|"=|25'