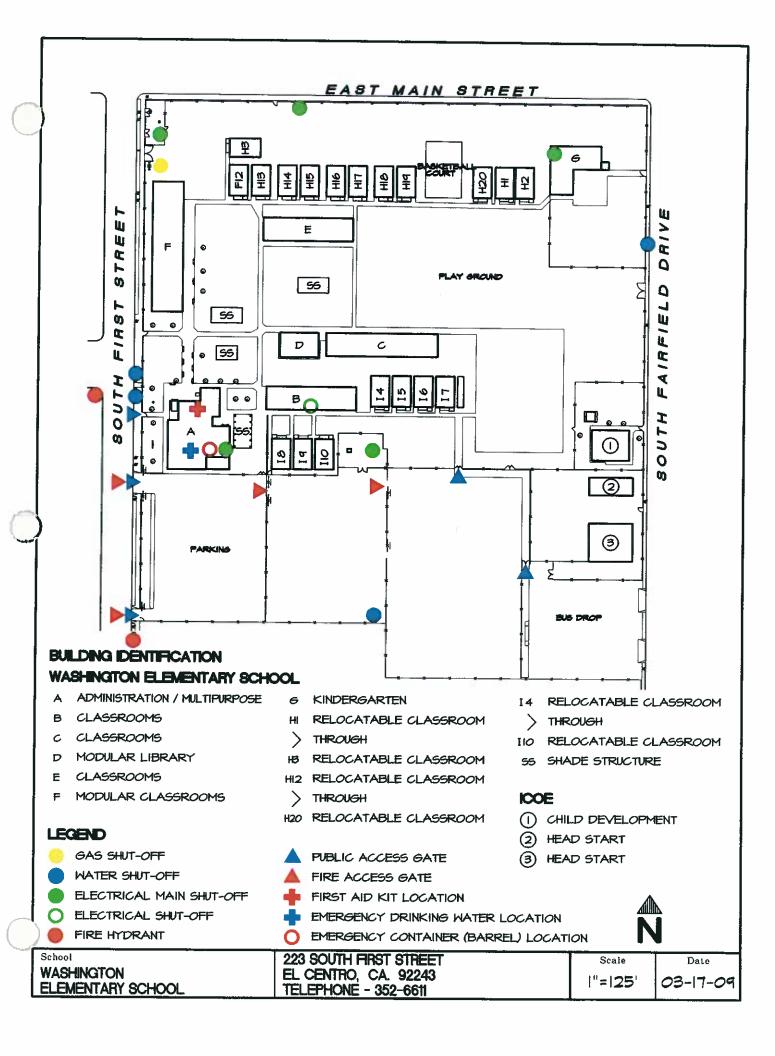

#### LEGEND

- GAS SHUT-OFF
- WATER SHUT-OFF
- ELECTRICAL MAIN SHUT-OFF
  - ELECTRICAL SHUT-OFF
- FIRE HYDRANT

- ADMINISTRATION / CLASSROOM E22 RELOCATABLE CLASSROOM
  - F RELOCATABLE LIBRARY
  - FI4 RELOCATABLE CLASSROOM
    - THROUGH
  - F2I RELOCATABLE CLASSROOM
  - KINDERGARTEN

#### PUBLIC ACCESS GATE

- FIRE ACCESS GATE
- FIRST AID KIT LOCATION
- EMERGENCY DRINKING WATER LOCATION
- EMERGENCY CONTAINER (BARREL) LOCATION

School

LINCOLN

ELEMENTARY SCHOOL

200 NORTH 12th STREET EL CENTRO, CA. 92243 TELEPHONE - 352-3060