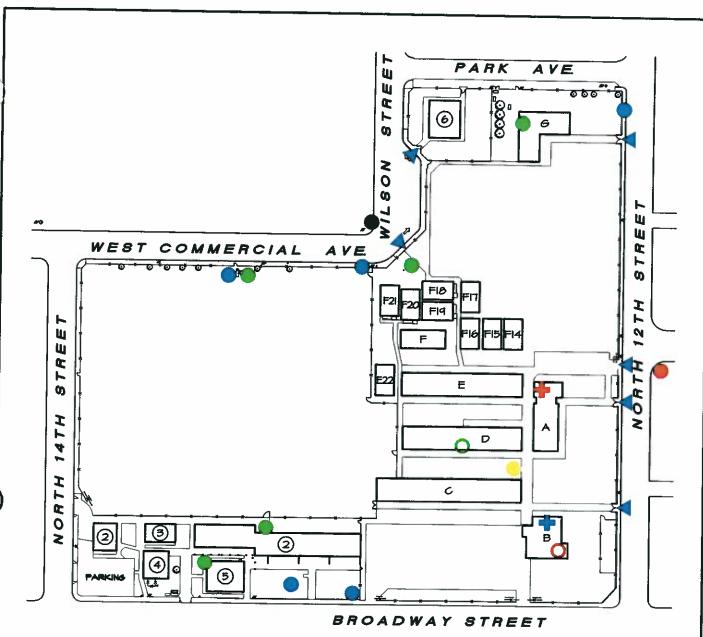

# BUILDING IDENTIFICATION HARDING ELEMENTARY

- A ADMINISTRATION / LIBRARY
- B TEACHERS LOUNGE
- C MULTIPURPOSE
- D MAINTENANCE BUILDING
- E CLASSROOMS

- F CLASSROOMS
- 6 CLASSROOMS
- H KINDERGARTEN
- MI RELOCATABLE CLASSROOM
- > THROUGH
- MI2 RELOCATABLE CLASSROOM

#### 55 SHADE STRUCTURE

### COE

(I) HEAD START

## LEGEND

- GAS SHUT-OFF
- WATER SHUT-OFF
- ELECTRICAL MAIN SHUT-OFF
- ELECTRICAL SHUT-OFF
- FIRE HYDRANT

- PUBLIC ACCESS GATE
- FIRE ACCESS GATE
- FIRST AID KIT LOCATION
- EMERGENCY DRINKING WATER LOCATION
- EMERGENCY CONTAINER (BARREL) LOCATION

School

HARDING ELEMENTARY SCHOOL 950 SOUTH SEVENTH STREET EL CENTRO, CA. 92243 TELEPHONE - 352-4791

Scale

Date

1"=125'