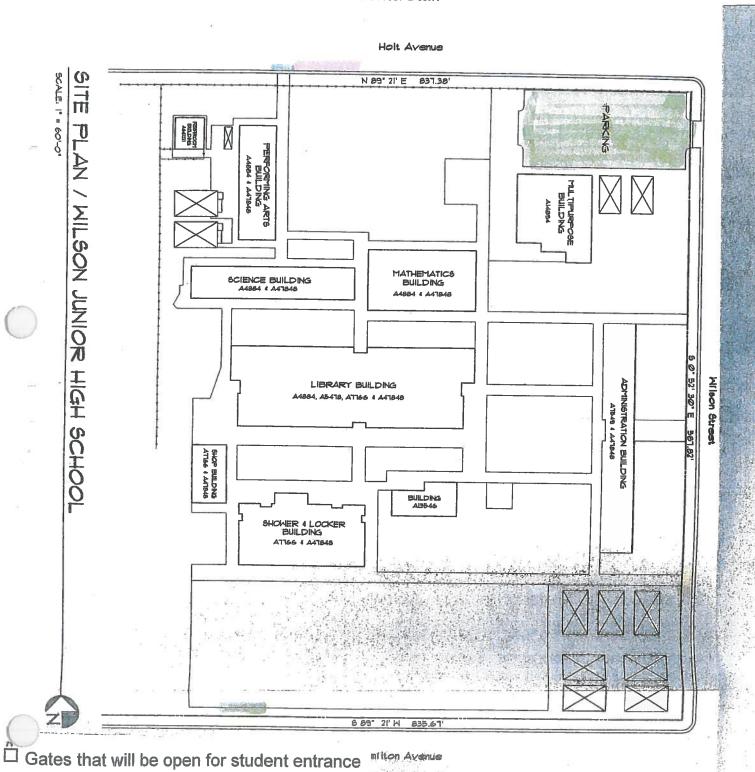

## Wilson Jr. High School 600 South Wilson Street

352-5341 - telephone

Emergency Plan Map Utilities AUG 0 7 2007

- ☐ Gas Shut-off
- Water Shut-off
- Electrical Panel

Emergency drinking water location

First aid kit location

# Wilson Jr. High School 600 South Wilson Street

352-5341 - telephone

AUG U 7 2007

# Emergency Plan Map Students/Staff

Parking area for staff/substitute teachers

☐ Bus drop-off and pick-up area