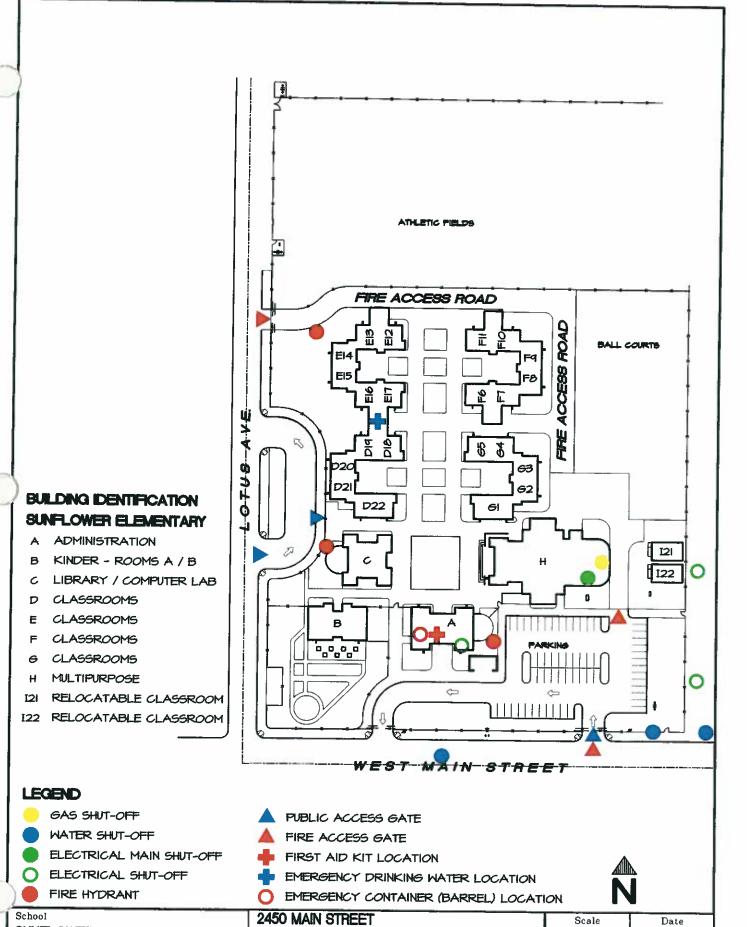

Scale

COE

(6) HEAD START

DISTRICT OFFICES

(I) E.C.E.S.D. ADMINISTRATION

SPECIAL EDUCATION ADMINISTRATION

(5) SUPERINTENDENTS OFFICE

HEALTH SERVICES MODULAR

ADMINISTRATION RELOCATABLE

Date

|"=|25|

03-11-09

AND DISTRICT OFFICE (CO-Locations)

EL CENTRO, CA. 92243

TELEPHONE - 337-4890

1"=|25"

03-11-09

SUNFLOWER
ELEMENTARY SCHOOL