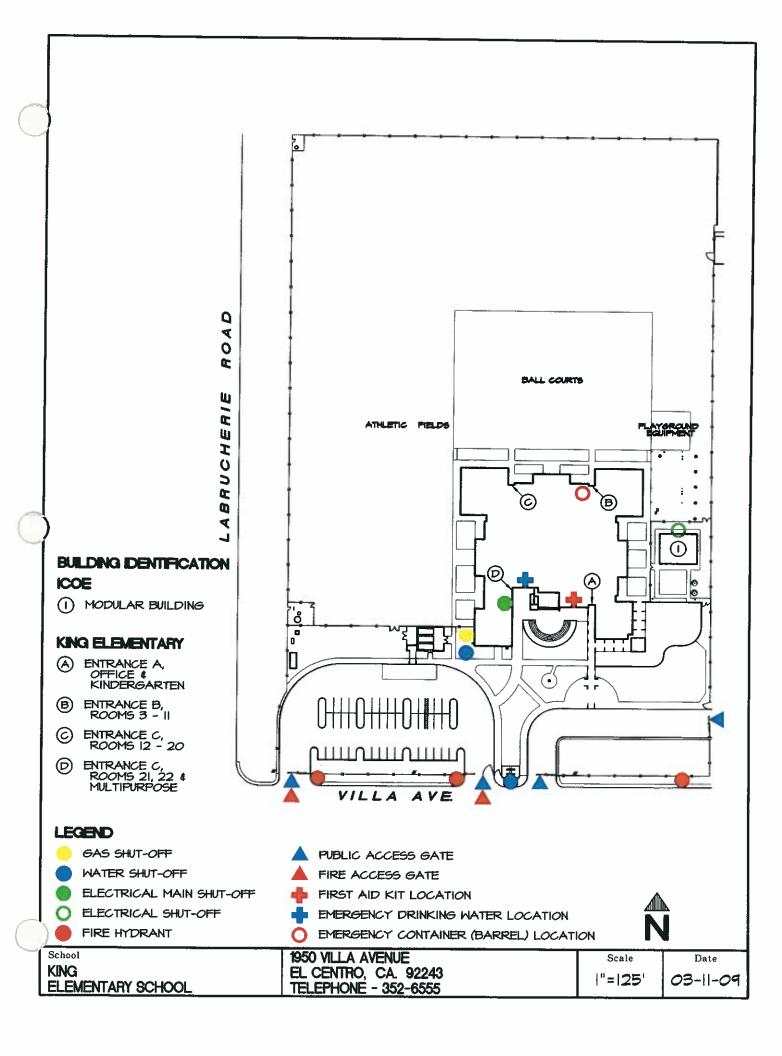

### LEGEND

GAS SHUT-OFF

MATER SHUT-OFF

ELECTRICAL MAIN SHUT-OFF

ELECTRICAL SHUT-OFF

FIRE HYDRANT

PUBLIC ACCESS GATE

FIRE ACCESS GATE

FIRST AID KIT LOCATION

EMERGENCY DRINKING WATER LOCATION

EMERGENCY CONTAINER (BARREL) LOCATION

N

School

DE ANZA

**ELEMENTARY SCHOOL** 

1530 SOUTH WATERMAN AVENUE EL CENTRO, CA. 92243 TELEPHONE - 352-9811

Scale

Date

|"=|25"