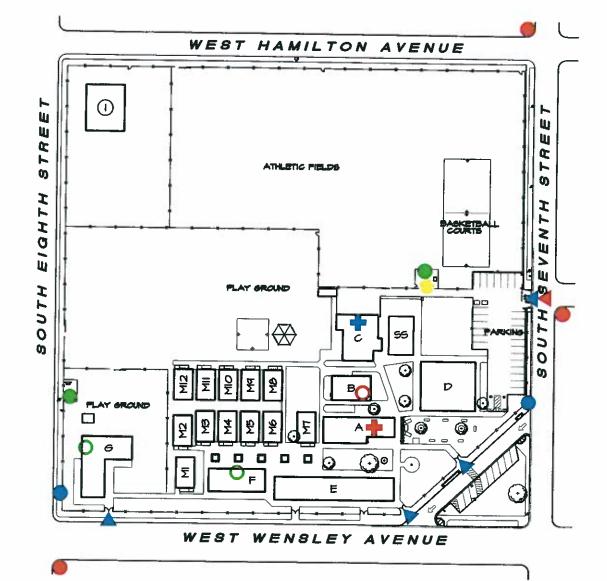

# BUILDING IDENTIFICATION HARDING ELEMENTARY

- A ADMINISTRATION / LIBRARY
- B TEACHERS LOUNGE
- C MULTIPURPOSE
- D MAINTENANCE BUILDING
- E CLASSROOMS

- F CLASSROOMS
- 6 CLASSROOMS
- H KINDERGARTEN
- MI RELOCATABLE CLASSROOM
- > THROUGH
- MI2 RELOCATABLE CLASSROOM

#### 55 SHADE STRUCTURE

## LEGEND

- GAS SHUT-OFF
- WATER SHUT-OFF
- ELECTRICAL MAIN SHUT-OFF
- ELECTRICAL SHUT-OFF
- FIRE HYDRANT

- PUBLIC ACCESS GATE
- FIRE ACCESS GATE
- FIRST AID KIT LOCATION
- EMERGENCY DRINKING WATER LOCATION
- EMERGENCY CONTAINER (BARREL) LOCATION

School

HARDING ELEMENTARY SCHOOL 950 SOUTH SEVENTH STREET EL CENTRO, CA. 92243 TELEPHONE - 352-4791

Scale

Date

1"=125'